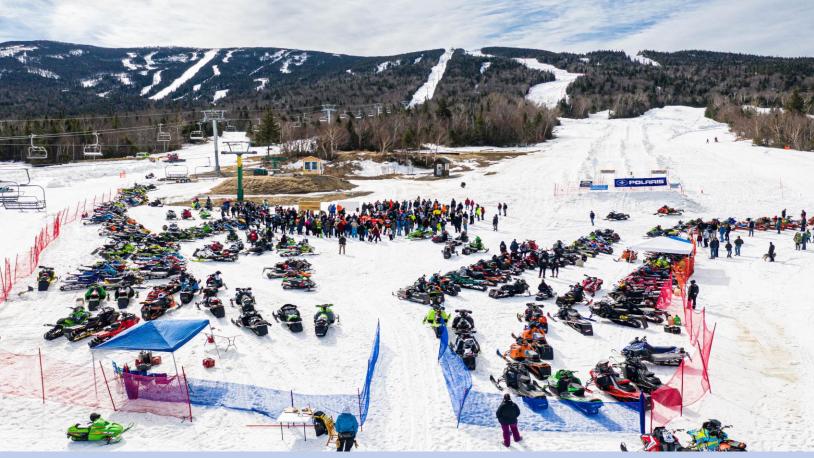

CARIBOU, MAINE
Maine's Largest Snowmobile Event of the Year!

## The Course

- Two tandem lanes
- 3.400 feet
- Highly technical course built with PistenBully 600E+snowcats.
- Riders can expect rollers to sturns and a finish line jump half way up Grey Ghost trail.
- Special VIP viewing area for sponsors & guests.