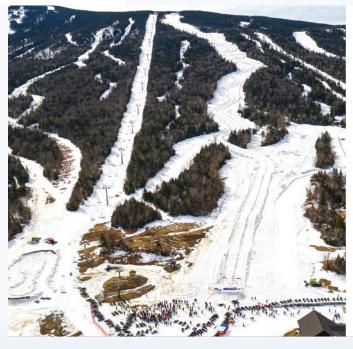

CARIBOU, MAINE
Maine's Largest Snowmobile Event of the Year!

## The Course

- Two tandem lanes
- 3.400 feet
- Highly technical course built with PistenBully 600E+snowcats.
- Riders can expect rollers to sturns and a finish line jump half way up Grey Ghost trail.
- Special VIP viewing area for sponsors & guests.