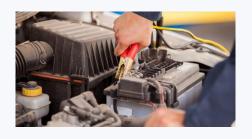

#### IS IT TIME FOR A NEW CAR BATTERY?

The signs that your car or truck needs a new battery can be subtle: your engine takes a few extra seconds to start; your lights dim slightly when you turn on the heat or air conditioning; you notice corrosion on the battery terminals. If your vehicle is showing these symptoms, it may be time for a new car battery.

To learn more about car batteries, we spoke to Nick Kovalkevich, automotive battery expert and NAPA account executive for East Penn Manufacturing Co., Inc., a battery manufacturer and NAPA supplier. Kovalkevich discussed how to test, replace and maintain your vehicle's battery.

The best way to find out if your battery is on its way out is to have it tested. Your local NAPA AUTO PARTS can test your battery, and most will go out to your car so you don't have to remove it. The test will help you determine if you need a new battery, or if your vehicle has another electrical problem, such as a bad alternator.

If you do need a new car battery, you can replace it yourself, typically with just a few common tools. Kovalkevich provided a few tips to make the job safe and easy:

Wear gloves and eye protection

Never smoke or use an open flame around a car battery