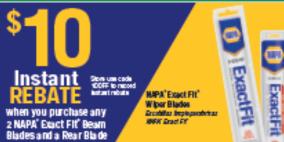

WINDSHIELD WIPERS Replace worn wiper blades and fill windshield washer system with winter formula solvent. If your climate is harsh, purchase beamtype or rubber-clad wiper blades that help prevent ice build-up.