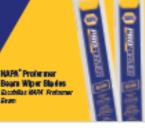

WINDSHIELD WIPERS Replace worn wiper blades and fill windshield washer system with winter formula solvent. If your climate is harsh, purchase beamtype or rubber-clad wiper blades that help prevent ice build-up.